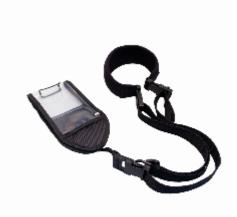

## **TTS-32 Tech Tether Sling**

## TACKLE TECH-TETHER MOBILE HANDHELD COMPUTER SCANNER HOLSTER

Ensure Your devices stay with your workers and not lost, damaged or for sale on the internet! The TECH-TETHER™ System is an easy to use device jacket with retractable tether and padded sling. It attaches your device to its user so it isn't left behind. It is comfortable to wear even while driving and climbing ladders. Proven Key-Bak® retractable tether technology allows full range of motion and a two point attachment system keeps the device close to the body when not in use

- Prevent workers from losing track of expensive mobile computers
- Fits Most popular Mobile Computers wih and without protective case
- Comfortable, wearable sling offers a full range of motion for maximum productivity
- Device easily removed from Jacket for charging or untethered use when necessary