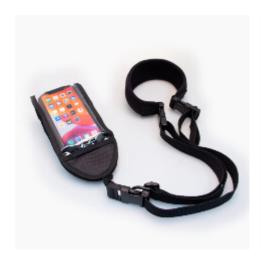

## **TTS-32 Tech Tether Sling**

## TACKLE TECH-TETHER MOBILE HANDHELD COMPUTER SCANNER HOLSTER

Ensure Your devices stay with your workers and not lost, damaged or for sale on the internet! The TECH-TETHER™ System is an easy to use device jacket with retractable tether and padded sling. It attaches your device to its user so it isn't left behind. It is comfortable to wear even while driving and climbing ladders. Proven Key-Bak® retractable tether technology allows full range of motion and a two point attachment system keeps the device close to the body when not in use

- Prevent workers from losing track of expensive mobile computers
- Fits Most popular Mobile Computers wih and without protective case
- Comfortable, wearable sling offers a full range of motion for maximum productivity
- Device easily removed from Jacket for charging or untethered use when necessary