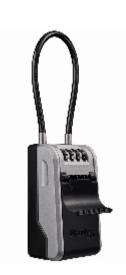

## MASTER LOCK 5482EURD SELECT ACCESS KEY SAFE - with flexible cable shackle

Ideal to store, protect and share keys for Construction Sites, Small Businesses, Home Care Service

- Solid construction with resistant metal body-Better resistance to different type of attacks
- Increased storage capacity Up to x2,5 capacity\*–Enables secure storage up to 10 keys (key fobs, cards and large keys)
- 4-dial set-your-own combination-Keyless convenience more than 10,000 possible combinations
- Large and spaced dials with easy-to-read digits-Easy to use, turn and read
- Flexible cable 34 cm x Ø 8 mm-For use in more locations, cable is easy to attach everywhere
- Side handles "Pull to Open" opening-Easy opening of the front door with one hand
- Plastic full front weather cover-Protects the Select Access from the elements and offers more discretion