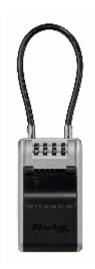

## MASTER LOCK 5482EURD SELECT ACCESS KEY SAFE - with flexible cable shackle

Ideal to store, protect and share keys for Construction Sites, Small Businesses, Home Care Service

- Solid construction with resistant metal body-Better resistance to different type of attacks
- Increased storage capacity Up to x2,5 capacity\*–Enables secure storage up to 10 keys (key fobs, cards and large keys)
- 4-dial set-your-own combination-Keyless convenience more than 10,000 possible combinations
- Large and spaced dials with easy-to-read digits-Easy to use, turn and read
- Flexible cable 34 cm x Ø 8 mm-For use in more locations, cable is easy to attach everywhere
- Side handles "Pull to Open" opening-Easy opening of the front door with one hand
- Plastic full front weather cover-Protects the Select Access from the elements and offers more discretion