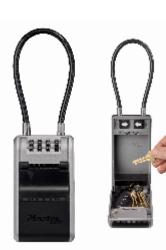

## MASTER LOCK 5482EURD SELECT ACCESS KEY SAFE - with flexible cable shackle

Ideal to store, protect and share keys for Construction Sites, Small Businesses, Home Care Service

- Solid construction with resistant metal body-Better resistance to different type of attacks
- Increased storage capacity Up to x2,5 capacity\*–Enables secure storage up to 10 keys (key fobs, cards and large keys)
- 4-dial set-your-own combination-Keyless convenience more than 10,000 possible combinations
- Large and spaced dials with easy-to-read digits-Easy to use, turn and read
- Flexible cable 34 cm x Ø 8 mm-For use in more locations, cable is easy to attach everywhere
- Side handles "Pull to Open" opening-Easy opening of the front door with one hand
- Plastic full front weather cover-Protects the Select Access from the elements and offers more discretion