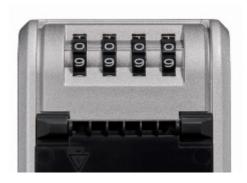

## Master Lock 5481EURD Select Access Key Safe - Wall Mount

- Solid construction with resistant metal body for better resistance to different type of attacks
- Increased storage capacity Up to x2,5 capacity (enables secure storage of key fobs, key cards and larger keys)
- Keyless convenience more than 10,000 possible combinations via a 4-dial set-your-own combination
- Easy to use, turn and read large and spaced dials
- Plastic full front weather cover protects the Select Access from the elements and offers more discretion
- Wall mounting Kit included
- Easy opening of the front door with one hand by using side handles "Pull to Open" openingIdeal to store, protect and share keys for Construction Sites, Small Businesses, Home Care Services...