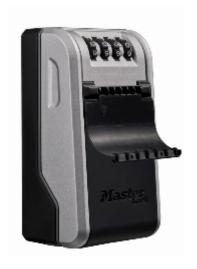

## Master Lock 5481EURD Select Access Key Safe - Wall Mount

- Solid construction with resistant metal body for better resistance to different type of attacks
- Increased storage capacity Up to x2,5 capacity (enables secure storage of key fobs, key cards and larger keys)
- Keyless convenience more than 10,000 possible combinations via a 4-dial set-your-own combination
- Easy to use, turn and read large and spaced dials
- Plastic full front weather cover protects the Select Access from the elements and offers more discretion
- Wall mounting Kit included
- Easy opening of the front door with one hand by using side handles "Pull to Open" openingIdeal to store, protect and share keys for Construction Sites, Small Businesses, Home Care Services...