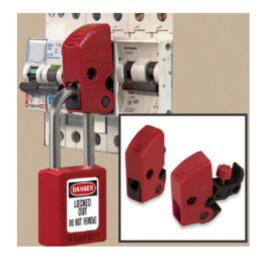

## 2394S Universal Miniature Circuit Breaker Lockout

## **S2394 Universal Miniature Circuit Breaker Lockout**

- Miniature Circuit Breaker Lockout Device
- Locks virtually all miniature ISO/DIN circuit breakers throughout the world
- Thumb turn dial screw for easy attachment no tools required!
- Dial is inaccessible in the locked position to prevent removal
- Safety padlock can be applied horizontally or vertically
- Can be mounted side-by-side on adjacent miniature circuit breakers
- Durable thermoplastic material is chemical resistant and performs effectively in extreme environments
- Works with all Master Lock and American Lock safety padlocks and lockout hasps