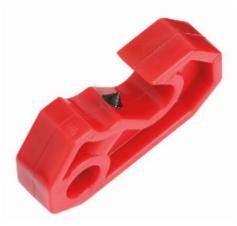

## 2394S Universal Miniature Circuit Breaker Lockout

## **S2394 Universal Miniature Circuit Breaker Lockout**

- Miniature Circuit Breaker Lockout Device
- Locks virtually all miniature ISO/DIN circuit breakers throughout the world
- Thumb turn dial screw for easy attachment no tools required!
- Dial is inaccessible in the locked position to prevent removal
- Safety padlock can be applied horizontally or vertically
- Can be mounted side-by-side on adjacent miniature circuit breakers
- Durable thermoplastic material is chemical resistant and performs effectively in extreme environments
- Works with all Master Lock and American Lock safety padlocks and lockout hasps