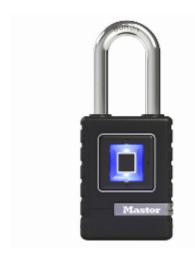

## Master Lock Biometric Padlock 4901EURDLHCC

## **Outdoor Biometric Padlock 4901EURDLHCC**

- Biometric access for personalised security your finger is the key
- Supports up to 10 fingerprints for multi-user access
- Backup access using directional code on lock keypad
- 2-piece weather cover for maximum outdoor protection
- Light indicators identify key notifications fingerprint acceptance, low battery alerts
- Comes with easy to replace CR2 battery
- Battery jump allows for temporary access if battery dies while locked