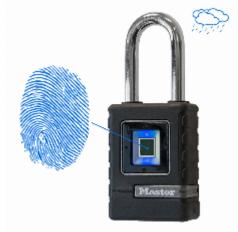

## **Outdoor Biometric Padlock 4901EURDLHCC**

- Biometric access for personalised security your finger is the key
- Supports up to 10 fingerprints for multi-user access
- Backup access using directional code on lock keypad
- 2-piece weather cover for maximum outdoor protection
- Light indicators identify key notifications fingerprint acceptance, low battery alerts
- Comes with easy to replace CR2 battery
- Battery jump allows for temporary access if battery dies while locked