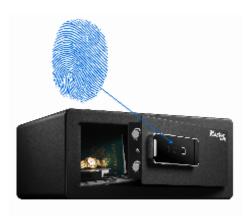

## **Biometric Safe LX110BEURHRO**

- Built to provide theft protection to personal items (cheque books, banknotes, jewellery, laptops etc.)
- Solid steel door and body offers more protection against attacks
- Large capacity 25.4 litres
- 2 motorised bolts and concealed hinges offers more protection against prying attempts
- Stores up to 30 fingerprints with no memorisation required
- Includes 2 override keys, low-battery jump kit so never get locked out of the safe
- Carpeted floor to protect the valuables from scratches (screens, watches...)
- Interior Light
- Increased security can be bolted down (bolt-down hardware included)
- Works with 4 AA alkaline batteries (not included)