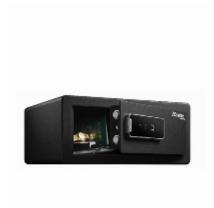

## **Biometric Safe LX110BEURHRO**

- Built to provide theft protection to personal items (cheque books, banknotes, jewellery, laptops etc.)
- Solid steel door and body offers more protection against attacks
- Large capacity 25.4 litres
- 2 motorised bolts and concealed hinges offers more protection against prying attempts
- Stores up to 30 fingerprints with no memorisation required
- Includes 2 override keys, low-battery jump kit so never get locked out of the safe
- Carpeted floor to protect the valuables from scratches (screens, watches...)
- Interior Light
- Increased security can be bolted down (bolt-down hardware included)
- Works with 4 AA alkaline batteries (not included)