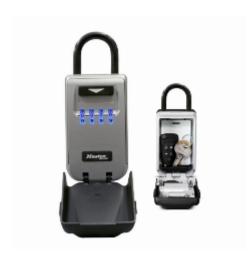

## Master Lock 5424EURD Portable Combination Dial Key Safe

## Select Access 5424EURD Portable Combination Dial Key Safe

- Portable key safe provides secure storage of keys or access cards
- Set your own 4-digit combination code
- Large easy to read light-up dials for better visibility, especially in low light conditions
- Dials light up automatically each time the weather cover is opened
- Removable shackle for easy installation
- Durable metal construction of 72mm wide
- Large open lever for more comfortable use
- Durable weather cover prevents freezing and jamming
- Vinyl coated shackle and molded bumper prevents scratches to your door
- Easy to replace battery with CR2032 installed
- Limited Lifetime Warranty