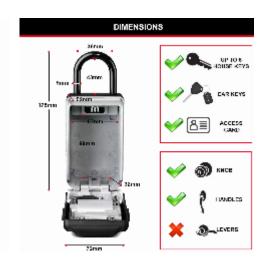

## **Specification**

| SKU                         | 5424EURD        |
|-----------------------------|-----------------|
| Weight                      | 0.57kg          |
| Internal Dimensions (H*W*D) |                 |
| External Dimensions (H*W*D) | 175 * 72 * 52mm |