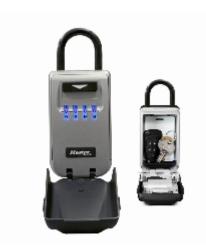

## Master Lock 5424EURD Portable Combination Dial Key Safe

## Select Access 5424EURD Portable Combination Dial Key Safe

- Portable key safe provides secure storage of keys or access cards
- Set your own 4-digit combination code
- Large easy to read light-up dials for better visibility, especially in low light conditions
- Dials light up automatically each time the weather cover is opened
- Removable shackle for easy installation
- Durable metal construction of 72mm wide
- Large open lever for more comfortable use
- Durable weather cover prevents freezing and jamming
- Vinyl coated shackle and molded bumper prevents scratches to your door
- Easy to replace battery with CR2032 installed
- Limited Lifetime Warranty