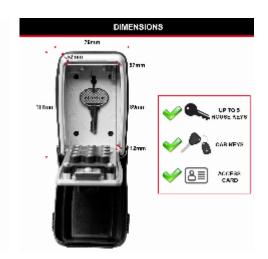

## **Specification**

| SKU                         | 5423EURD        |
|-----------------------------|-----------------|
| Weight                      | 0.68kg          |
| Internal Dimensions (H*W*D) |                 |
| External Dimensions (H*W*D) | 117 * 79 * 52mm |