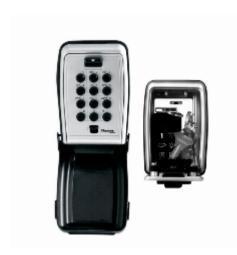

## Master Lock 5423EURD Push Button Key Lock Box

## **Select Access 5423EURD Push Button Key Safe**

- Wall mount design for permanent installation
- Convenient push button locking mechanism in familiar alpha / numeric telephone keypad format
- Set your own combination using up to 12 letters, numbers, or both allowing thousands of personalized combinations
- Shutter door to protect combination dials from weather
- Large buttons for ease of use, even in low light conditions
- Large internal cavity prevents jamming, even when holding multiple keys
- Protective weather cover prevents freezing and jamming
- Molded body and vinyl coated shackle prevent scratching
- Simple installation (Mounting Kit included)
- Limited Lifetime Warranty