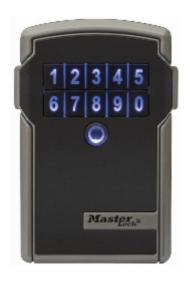

## Master Lock 5441EUREC Bluetooth Key Lock Box

## **5441EUREC Bluetooth Key Lock Box**

- Ideal for use in business applications working with many locks and many users
- Access gained by using your Smartphone
- Backup access using numeric code on lock keypad
- Share access with others temporary or permanent
- Schedule access now or in the future by choosing from suggested time range
- Master Lock® Vault Enterprise IOS or Android app to control access
- For security reasons, the lock box does not unlock if the synchronized phone is not within Bluetooth range
- Use your smartphone to unlock wireless lock box or enter numerical code on lock keypad for easy backup without smartphone
- Monitor activity, and receive tamper and low-battery alerts
- Low battery notification
- Battery (CR123A) is easily replaced
- Includes mounting hardware for easy installation
- Large storage capacity for keys and access cards
- Weather resistant up to -40°