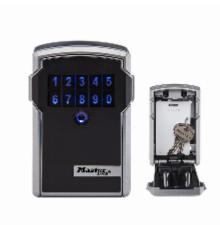

## **5441EUREC Bluetooth Key Lock Box**

- Ideal for use in business applications working with many locks and many users
- Access gained by using your Smartphone
- Backup access using numeric code on lock keypad
- Share access with others temporary or permanent
- Schedule access now or in the future by choosing from suggested time range
- Master Lock® Vault Enterprise IOS or Android app to control access
- For security reasons, the lock box does not unlock if the synchronized phone is not within Bluetooth range
- Use your smartphone to unlock wireless lock box or enter numerical code on lock keypad for easy backup without smartphone
- Monitor activity, and receive tamper and low-battery alerts
- Low battery notification
- Battery (CR123A) is easily replaced
- Includes mounting hardware for easy installation
- Large storage capacity for keys and access cards
- Weather resistant up to -40°