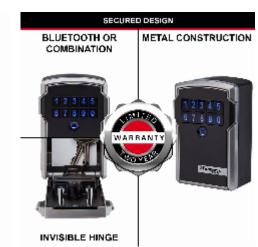

## **5441EUREC Bluetooth Key Lock Box**

- Ideal for use in business applications working with many locks and many users
- Access gained by using your Smartphone
- Backup access using numeric code on lock keypad
- Share access with others temporary or permanent
- Schedule access now or in the future by choosing from suggested time range
- Master Lock® Vault Enterprise IOS or Android app to control access
- For security reasons, the lock box does not unlock if the synchronized phone is not within Bluetooth range
- Use your smartphone to unlock wireless lock box or enter numerical code on lock keypad for easy backup without smartphone
- Monitor activity, and receive tamper and low-battery alerts
- Low battery notification
- Battery (CR123A) is easily replaced
- Includes mounting hardware for easy installation
- Large storage capacity for keys and access cards
- Weather resistant up to -40°