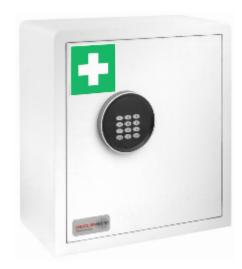

## **Medicine Cabinet 180D Electronic**

- For the safekeeping of controlled drugs/medicines
- A spring-hinged door allows for easy access
- Easy clean gloss white external paint finish with an option of a Green Cross sticker
- Slimline (16mm depth) matt keypad with LED display
- Electronic lock with override key
- A 2mm solid steel electrically welded body with 5mm thick door fitted with twin locking bolts
- Suitable for wall mounting with bolts supplied
- Supplied with one shelf with internal clips to allow for easy adjustment
- Internal features include LED light and green carpeted base
- 8 hook hookbar fitted to the inside of door

## **Specification**

| sku                         | KFAK-MC180D-ZE    |
|-----------------------------|-------------------|
| Weight                      | 17kg              |
| Standard                    | Silver            |
| Volume                      | 26 litres         |
| Internal Dimensions (H*W*D) | 435 * 415 * 145mm |
| External Dimensions (H*W*D) | 450 * 420 * 180mm |