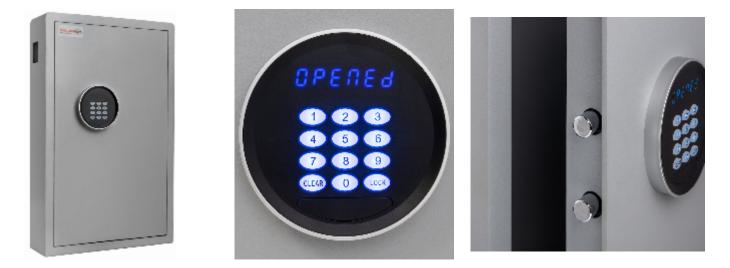

## **Electronic Key Cabinet 120 with Deposit**

## **Electronic Key Cabinet 120 with Deposit**

- Fitted with a slimline (16mm depth) matt keypad with LED display
- A deposit aperture (43mm x 43mm) allows for key deposit
- A spring hinge door ensure effortless opening
- In a stylish light grey paint finish with carpeted base and an interior LED light as standard
- The steel body measures 2mm with a 5mm door, twin bolts at 18mm