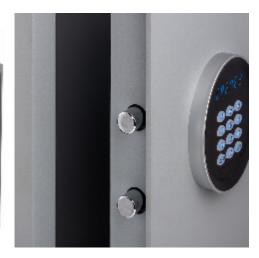

## **Electronic Key Cabinet 70 with Deposit**

- Fitted with a slimline (16mm depth) matt keypad with LED display
- A deposit aperture (43mm x 43mm) allows for key deposit
- A spring hinge door ensure effortless opening of the handle-free door
- In a stylish light grey paint finish with carpeted base and an interior LED light as standard
- The steel body measures 2mm with a 5mm door and twin bolts at 18mm