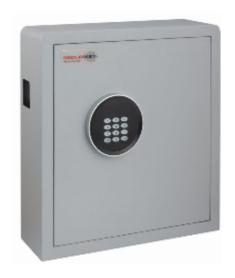

## **Electronic Key Cabinet 70 with Deposit**

## **Electronic Key Cabinet 70 with Deposit**

- Fitted with a slimline (16mm depth) matt keypad with LED display
- A deposit aperture (43mm x 43mm) allows for key deposit
- A spring hinge door ensure effortless opening of the handle-free door
- In a stylish light grey paint finish with carpeted base and an interior LED light as standard
- The steel body measures 2mm with a 5mm door and twin bolts at 18mm