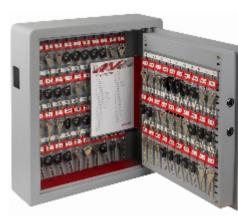

## **Electronic Key Cabinet 70 with Deposit**

- Fitted with a slimline (16mm depth) matt keypad with LED display
- A deposit aperture (43mm x 43mm) allows for key deposit
- A spring hinge door ensure effortless opening of the handle-free door
- In a stylish light grey paint finish with carpeted base and an interior LED light as standard
- The steel body measures 2mm with a 5mm door and twin bolts at 18mm