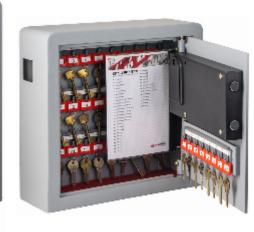

## **Key Cabinet Electronic 38**

- Fitted with a slimline (16mm depth) matt electronic keypad with LED display
- A deposit aperture (43mm x 43mm) allows for key deposit
- A spring hinge door ensure effortless opening
- In a stylish light grey paint finish with red carpeted base and an interior LED light as standard
- The steel body measures 2mm with a 5mm door, twin bolts at 18mm