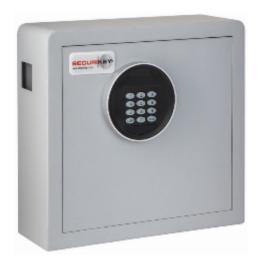

## **Electronic Key Cabinet 38 with Deposit**

## **Key Cabinet Electronic 38**

- Fitted with a slimline (16mm depth) matt electronic keypad with LED display
- A deposit aperture (43mm x 43mm) allows for key deposit
- A spring hinge door ensure effortless opening
- In a stylish light grey paint finish with red carpeted base and an interior LED light as standard
- The steel body measures 2mm with a 5mm door, twin bolts at 18mm