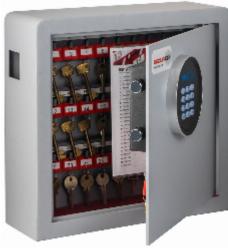

## **Key Cabinet Electronic 38**

- Fitted with a slimline (16mm depth) matt electronic keypad with LED display
- A deposit aperture (43mm x 43mm) allows for key deposit
- A spring hinge door ensure effortless opening
- In a stylish light grey paint finish with red carpeted base and an interior LED light as standard
- The steel body measures 2mm with a 5mm door, twin bolts at 18mm