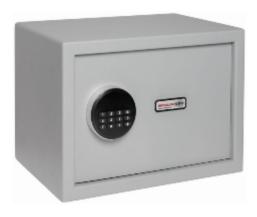

## Micro Vault 2 - Electronic

## Micro Vault 2 - Electronic

- £1,000 overnight cash cover (£10,000 valuables)
- The body is made from a 2mm electrically welded solid steel with a 5mm thick door
- With twin 20mm hardened steel locking bolts
- Electronic lock with LED display
- Locking is via a motorised lock 4 x AA batteries included
- Manual override key with key cover
- Concealed internal hinges
- 16 litre capacity
- Fits A4 size documents
- Removable internal shelf
- Interior carpet protects valuables from damage
- Finished in a powder-coated grey colour RAL7001
- Insurance ratings may change depending on location, please check with your underwriters