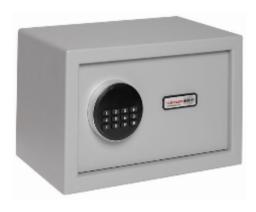

## Micro Vault 1 - Electronic

- £1,000 overnight cash cover (£10,000 valuables)
- The body is made from a 2mm electrically welded solid steel with a 5mm thick door
- With twin 20mm hardened steel locking bolts
- Electronic lock with LED display
- Locking is via a motorised lock 4 x AA batteries included
- Manual override key with key cover
- Concealed internal hinges
- 8 litre capacity
- Interior carpet protects valuables from damage
- Finished in a powder-coated grey colour RAL7001
- Insurance ratings may change depending on location, please check with your underwriters