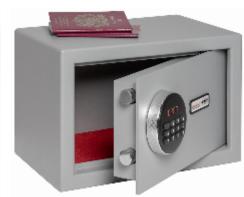

## Micro Vault 1 - Electronic

- £1,000 overnight cash cover (£10,000 valuables)
- The body is made from a 2mm electrically welded solid steel with a 5mm thick door
- With twin 20mm hardened steel locking bolts
- Electronic lock with LED display
- Locking is via a motorised lock 4 x AA batteries included
- Manual override key with key cover
- Concealed internal hinges
- 8 litre capacity
- Interior carpet protects valuables from damage
- Finished in a powder-coated grey colour RAL7001
- Insurance ratings may change depending on location, please check with your underwriters