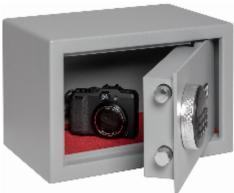

## Micro Vault 1 - Electronic

- £1,000 overnight cash cover (£10,000 valuables)
- The body is made from a 2mm electrically welded solid steel with a 5mm thick door
- With twin 20mm hardened steel locking bolts
- Electronic lock with LED display
- Locking is via a motorised lock 4 x AA batteries included
- Manual override key with key cover
- Concealed internal hinges
- 8 litre capacity
- Interior carpet protects valuables from damage
- Finished in a powder-coated grey colour RAL7001
- Insurance ratings may change depending on location, please check with your underwriters