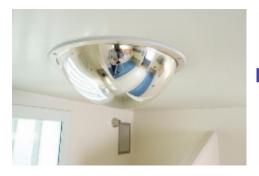

## Polycarbonate Ceiling Dome Mirror - 600mm

**Police Preferred Specification** 

## Polycarbonate Ceiling Dome Mirror - 600mm

- Widely used in hospital psychiatric wards, prisons & police stations
- Prevents surprise attacks or collisions
- Ensures staff, patient and inmate safety
- 3mm Shatterproof Polycarbonate face withstands repeated blows
- High heat resistance (240-degrees)
- Rigid steel mounting ring bolts to ceiling preventing removal
- High density foam insert included for increased strength
- Vacuum metalised coating Gives the brightest sharpest reflection

## Specification

| ѕки              | M17585DI |
|------------------|----------|
| Weight           | 5.25kg   |
| Diameter         | 600mm    |
| Viewing Distance | 7 metres |