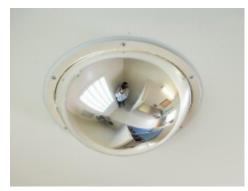

## Polycarbonate Ceiling Dome Mirror - 450mm

## **Polycarbonate Ceiling Dome Mirror - 450mm**

- Widely used in hospital psychiatric wards, prisons & police stations
- Prevents surprise attacks or collisions
- Ensures staff, patient and inmate safety
- 3mm Shatterproof Polycarbonate face withstands repeated blows
- High heat resistance (240-degrees)
- Rigid steel mounting ring bolts to ceiling preventing removal
- High density foam insert included for increased strength
- Vacuum metalised coating Gives the brightest sharpest reflection