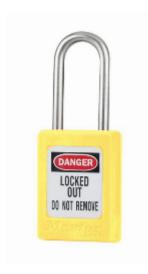

## S31 6-Pin Yellow Zenex Keyed Alike Under Master Key

## S31 6-Pin Yellow Zenex Keyed Alike Under Master Key

- Used in conjunction with lockout hasps for the isolation of machinery, plant & switchgear
- Choice of 9 different colours for ease of identification
- Durable, lightweight, non-conductive Zenex lock body
- Customize on-site with permanent, write-on labels
- Precise 6-pin tumbler mechanism offers 40,000 differs
- These locks are all grouped to work in sets under a common key, but can be overriden by the Master Key
- Key retaining-ensures that padlock is not left unlocked
- Supplied with 1 key per lock