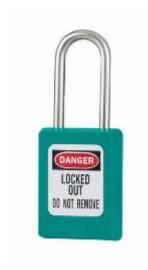

## S31 6-Pin Teal Zenex Keyed Alike Under Master Key

- Used in conjunction with lockout hasps for the isolation of machinery, plant & switchgear
- Choice of 9 different colours for ease of identification
- Durable, lightweight, non-conductive Zenex lock body
- Customize on-site with permanent, write-on labels
- Precise 6-pin tumbler mechanism offers 40,000 differs
- These locks are all grouped to work in sets under a common key, but can be overriden by the Master Key
- Key retaining-ensures that padlock is not left unlocked
- Supplied with 1 key per lock

## **Specification**

| SKU                                 | 31SKAMK/TEA |
|-------------------------------------|-------------|
| Weight                              | 0.095kg     |
| Shackle Diameter                    | 4.7mm       |
| Vertical Shackle Clearance          | 38mm        |
| <b>Horizontal Shackle Clearance</b> | 16mm        |
| Body Width                          | 35mm        |