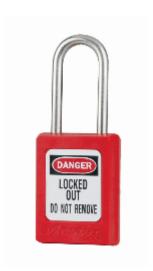

## S31 6-Pin Red Zenex Keyed Alike Under Master Key

- Used in conjunction with lockout hasps for the isolation of machinery, plant & switchgear
- Choice of 9 different colours for ease of identification
- Durable, lightweight, non-conductive Zenex lock body
- Customize on-site with permanent, write-on labels
- Precise 6-pin tumbler mechanism offers 40,000 differs
- These locks are all grouped to work in sets under a common key, but can be overriden by the Master Key
- Key retaining-ensures that padlock is not left unlocked
- Supplied with 1 key per lock