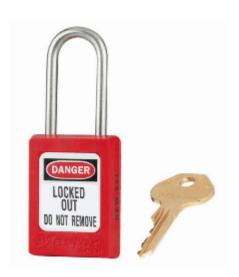

## S31 6-Pin Red Zenex Keyed Alike Under Master Key

- Used in conjunction with lockout hasps for the isolation of machinery, plant & switchgear
- Choice of 9 different colours for ease of identification
- Durable, lightweight, non-conductive Zenex lock body
- Customize on-site with permanent, write-on labels
- Precise 6-pin tumbler mechanism offers 40,000 differs
- These locks are all grouped to work in sets under a common key, but can be overriden by the Master Key
- Key retaining-ensures that padlock is not left unlocked
- Supplied with 1 key per lock