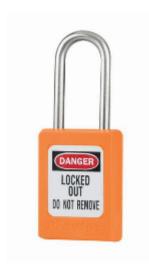

## S31 6-Pin Orange Zenex Keyed Alike Under Master Key

## S31 6-Pin Orange Zenex Keyed Alike Under Master Key

- Used in conjunction with lockout hasps for the isolation of machinery, plant & switchgear
- Choice of 9 different colours for ease of identification
- Durable, lightweight, non-conductive Zenex lock body
- Customize on-site with permanent, write-on labels
- Precise 6-pin tumbler mechanism offers 40,000 differs
- These locks are all grouped to work in sets under a common key, but can be overriden by the Master Key
- Key retaining-ensures that padlock is not left unlocked
- Supplied with 1 key per lock

## **Specification**

| SKU                          | 31SKAMK/ORG |
|------------------------------|-------------|
| Weight                       | 0.095kg     |
| Shackle Diameter             | 4.7mm       |
| Vertical Shackle Clearance   | 38mm        |
| Horizontal Shackle Clearance | 16mm        |
| Body Width                   | 35mm        |