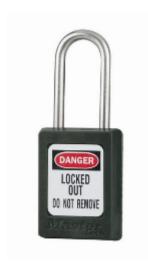

## S31 6-Pin Black Zenex Keyed Alike Under Master Key

## S31 6-Pin Black Zenex Keyed Alike Under Master Key

- Used in conjunction with lockout hasps for the isolation of machinery, plant & switchgear
- Choice of 9 different colours for ease of identification
- Durable, lightweight, non-conductive Zenex lock body
- Customize on-site with permanent, write-on labels
- Precise 6-pin tumbler mechanism offers 40,000 differs
- These locks are all grouped to work in sets under a common key, but can be overriden by the Master Key
- Key retaining-ensures that padlock is not left unlocked
- Supplied with 1 key per lock