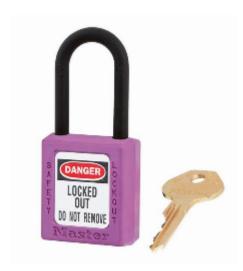

## 406 6-Pin Purple Zenex Keyed Alike Under Master Key

## 406 6-Pin Purple Zenex Keyed Alike Under Master Key

- Used in conjunction with lockout hasps for the isolation of machinery, plant & switchgear
- Choice of 8 different colours for ease of identification
- Durable, lightweight, non-conductive Zenex lock body
- Customize on-site with permanent, write-on labels
- All components are non-sparking and non-magnetic plastic, copper, brass
- Precise 6-pin tumbler mechanism offers 100,000 differs
- These locks are all grouped to work in sets under a common key, but can be overriden by the Master Key
- Key retaining-ensures that padlock is not left unlocked
- Supplied with 1 key per lock