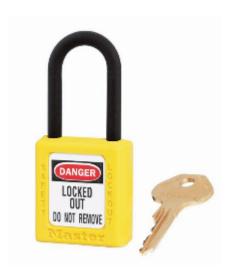

## 406 6-Pin Yellow Zenex Keyed Alike Under Master Key

- Used in conjunction with lockout hasps for the isolation of machinery, plant & switchgear
- Choice of 8 different colours for ease of identification
- Durable, lightweight, non-conductive Zenex lock body
- Customize on-site with permanent, write-on labels
- All components are non-sparking and non-magnetic plastic, copper, brass
- Precise 6-pin tumbler mechanism offers 100,000 differs
- These locks are all grouped to work in sets under a common key, but can be overriden by the Master Key
- Key retaining-ensures that padlock is not left unlocked
- Supplied with 1 key per lock