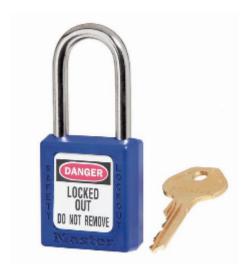

## 410KA 6-Pin Blue Zenex Under Master Key

- Used in conjunction with lockout hasps for the isolation of machinery, plant & switchgear
- Choice of 8 different colours for ease of identification
- Durable, lightweight, non-conductive Zenex lock body
- Customize on-site with permanent, write-on labels
- Precise 6-pin tumbler mechanism offers 40,000 differs
- These locks are all grouped to work on their own unique key, but can be overriden by the Master Key
- Key retaining-ensures that padlock is not left unlocked
- Supplied with 1 key per lock

## **Specification**

| sku                          | 410MK/BLU |
|------------------------------|-----------|
| Weight                       | 0.112kg   |
| Shackle Diameter             | 6mm       |
| Vertical Shackle Clearance   | 38mm      |
| Horizontal Shackle Clearance | 20mm      |
| Body Width                   | 38mm      |