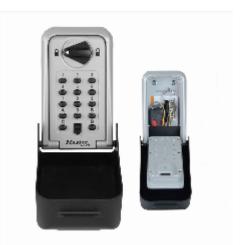

## Master Lock 5426EURD Push Button Key Lock Box

## 5426D High Security Push Button Key Storage Unit

- Supplied with 4 fixing screws
- Ideal for use in commercial and domestic applications
- Sold Secure & SBD approved
- Large enough for bunches of key, credit cards etc.. 140cm<sup>3</sup> capacity
- Solid Zinc body to resist against hammering or sawing
- Weather resistant suitable for outdoor use. Waterproof cover included
- Up to 16,000 possible codes can be set
- Prevents being "locked out"
- Easily mounts to most surfaces (Fixings provided)
- Can also be used as a mini safe for small amounts of cash & valuables
- Removable weather cover for durability and added discretion when not in use
- Limited Lifetime Warranty