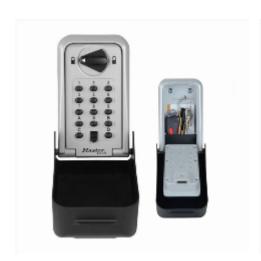

## Master Lock 5426EURD Push Button Key Lock Box

## 5426D High Security Push Button Key Storage Unit

- Supplied with 4 fixing screws
- Ideal for use in commercial and domestic applications
- Sold Secure & SBD approved
- Large enough for bunches of key, credit cards etc.. 140cm<sup>3</sup> capacity
- Solid Zinc body to resist against hammering or sawing
- Weather resistant suitable for outdoor use. Waterproof cover included
- Up to 16,000 possible codes can be set
- Prevents being "locked out"
- Easily mounts to most surfaces (Fixings provided)
- Can also be used as a mini safe for small amounts of cash & valuables
- Removable weather cover for durability and added discretion when not in use
- Limited Lifetime Warranty