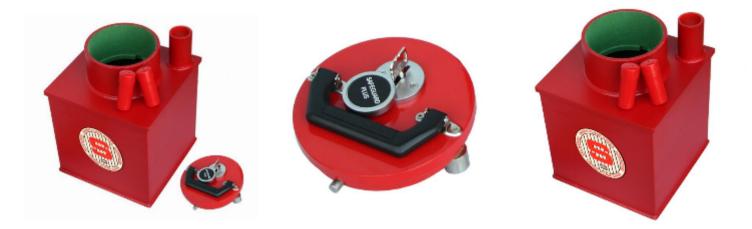

## Safeguard Plus Underfloor Deposit Safe

- £6,000 overnight cash cover (£60,000 valuables)\*\*
- VdS Class 1 lock for added security
- Flock lined to prevent damage to valuables
- Includes 12 non-magnetic capsules
- Supplied with 2 keys
- Aperture: 180mm diameter
- Combination locking available