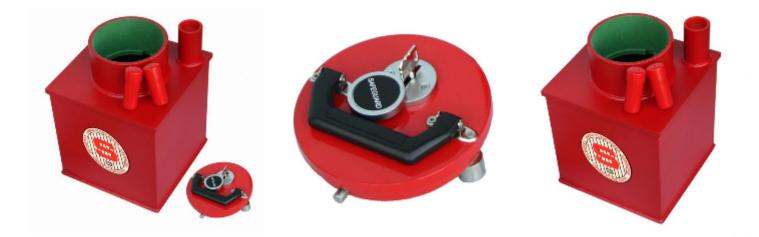

## Safeguard Underfloor Deposit Safe

- £4,000 overnight cash cover (£40,000 valuables)\*\*
- VdS Class 1 lock for added security
- Flock lined to prevent damage to valuables
- Includes 12 non-magnetic capsules
- Supplied with 2 keys
- Aperture: 180mm diameter
- Combination locking available

## Specification

| ѕки                         | SUSG-4D                          |
|-----------------------------|----------------------------------|
| Weight                      | 25kg                             |
| Cash Rating                 | £4,000                           |
| External Dimensions (H*W*D) | 425 * 315 * 315mm                |
| Volume                      | 25 litres                        |
| Locking Options             | 3/4 Wheel Mechanical Combination |