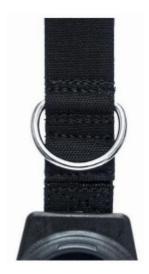

- Durable glass reinforced impact resistant ABS body
- 1,500mm stainless steel retractable cable with nylon sleeve, minimizes snagging and prevents entanglement.
- Stainless steel spring providing 170g of retraction force
- Can be attached to the wearer via nylon belt loop or D-ring
- Self locking aluminium karabiner, prevents accidental gate opening
- Safety Tell-tale Indicator Indicates if the unit has been compromised, so it can be taken out of service.
- Individually serialised for tracking and traceability
- Independently Tested All units are tested and verified through a third party testing facility, to a 2:1 safety factor.
- ANSI / ISEA 121-2023 Certified