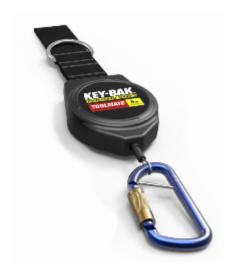

## **Toolmate Retractable Tool Tether 2.25kg Capacity**

Standard, non-retracting tool tethers become entangled, leading to accidents. The Toolmate retractable tool tether has a 1,500mm stainless steel cable, which stays retracted when not in use, alleviating accidents and making the workplace safer for your employees. The 2.25kg. maximum drop capacity reduces the risk of heavy tools falling, causing physical injuries and costly tool replacements.

- Durable glass reinforced impact resistant ABS body
- 1,500mm stainless steel retractable cable with nylon sleeve, minimizes snagging and prevents entanglement.
- Stainless steel spring providing 170g of retraction force
- Can be attached to the wearer via nylon belt loop or D-ring
- Self locking aluminium karabiner, prevents accidental gate opening
- Safety Tell-tale Indicator Indicates if the unit has been compromised, so it can be taken out of service.
- Individually serialised for tracking and traceability
- Independently Tested All units are tested and verified through a third party testing facility, to a 2:1 safety factor.
- ANSI / ISEA 121-2023 Certified