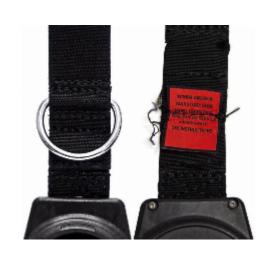

- Durable glass reinforced impact resistant ABS body
- 1,500mm stainless steel retractable cable with nylon sleeve, minimizes snagging and prevents entanglement.
- Stainless steel spring providing 170g of retraction force
- Can be attached to the wearer via nylon belt loop or D-ring
- Self locking aluminium karabiner, prevents accidental gate opening
- Safety Tell-tale Indicator Indicates if the unit has been compromised, so it can be taken out of service.
- Individually serialised for tracking and traceability
- Independently Tested All units are tested and verified through a third party testing facility, to a 2:1 safety factor.
- ANSI / ISEA 121-2023 Certified