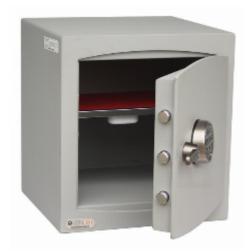

## Mini Vault S2 Gold FR 3 Electronic

## Mini Vault S2 Gold FR 3 Electronic

- £4,000 overnight cash cover (£40,000 valuables)
- Independently tested and certified to EN14450 S2
- Double walled construction with fire resistant infill to DIN 4102
- 4mm Solid steel outer body and 2mm inner body
- 8mm anti-bludgeon door fitted with advanced electronic lock
- Registration system to prevent lockout situation
- Chrome plated bolt cups
- Adjustable jewellery shelf included
- Motion sensitive Interior light included
- Suitable for rear or floor fixing Bolts supplied
- Batteries, Installation and operating instructions included
- Colour Metallic Dark Grey RAL7001