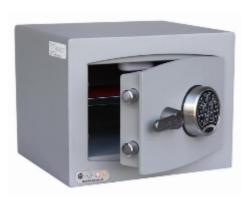

## Mini Vault S2 Gold FR 1 Electronic

## Mini Vault S2 Gold FR 1 Electronic

- £4,000 overnight cash cover (£40,000 valuables)
- Independently tested and certified to EN14450 S2
- Double walled construction with fire resistant infill to DIN 4102
- 4mm Solid steel outer body and 2mm inner body
- 8mm anti-bludgeon door fitted with advanced electronic lock
- Registration system to prevent lockout situation
- Chrome plated bolt cups
- Adjustable jewellery shelf included
- Motion sensitive Interior light included
- Suitable for rear or floor fixing Bolts supplied
- Colour Metallic Dark Grey RAL7001