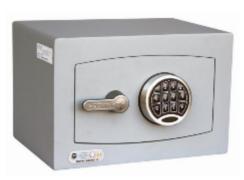

## Mini Vault S2 Gold FR 0 Electronic

## Mini Vault S2 Gold FR 0 Electronic

- £4,000 overnight cash cover (£40,000 valuables)
- Independently tested and certified to EN14450 S2
- Double walled construction with fire resistant infill to DIN 4102
- 4mm Solid steel outer body and 2mm inner body
- 8mm anti-bludgeon door fitted with advanced electronic lock
- Registration system to prevent lockout situation
- Chrome plated bolt cups
- Motion sensitive Interior light included
- Suitable for rear or floor fixing Bolts supplied
- Batteries, Installation and operating instructions included
- Colour Metallic Dark Grey RAL7001

## **Specification**

| sku                         | SFMV-0FRZE-G-S2   |
|-----------------------------|-------------------|
| Weight                      | 26kg              |
| Standard                    | Gold              |
| Cash Rating                 | £4,000            |
| Volume                      | 7 litres          |
| Internal Dimensions (H*W*D) | 138 * 304 * 168mm |
| External Dimensions (H*W*D) | 250 * 374 * 274mm |