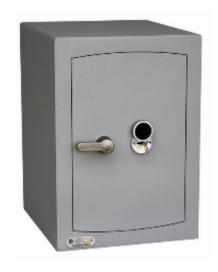

## Mini Vault S2 Gold FR 2 Key Locking

## Mini Vault S2 Gold FR 2 Key Locking

- £4,000 overnight cash cover (£40,000 valuables)
- Independently tested and certified to EN14450 S2
- Double walled construction with fire resistant infill to DIN 4102
- 4mm Solid steel outer body and 2mm inner body
- 8mm anti-bludgeon door fitted with VdS Class 1 double bitted safe lock
- Chrome plated bolt cups
- Adjustable jewellery shelves included
- Motion sensitive Interior light included
- Suitable for rear or floor fixing Bolts supplied
- Colour Metallic Dark Grey RAL7001

## **Specification**

| sku                         | SFMV-2FRK-G-S2    |
|-----------------------------|-------------------|
| Weight                      | 58kg              |
| Standard                    | Gold              |
| Cash Rating                 | £4,000            |
| Volume                      | 41 litres         |
| Shelves                     | 2                 |
| Internal Dimensions (H*W*D) | 420 * 304 * 320mm |
| External Dimensions (H*W*D) | 532 * 374 * 425mm |