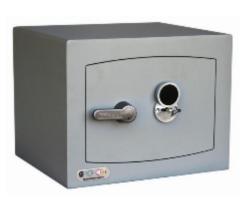

## Mini Vault S2 Gold FR 1 Key Locking

## Mini Vault S2 Gold FR 1 Key Locking

- £4,000 overnight cash cover (£40,000 valuables)
- Independently tested and certified to EN14450 S2
- Double walled construction with fire resistant infill to DIN 4102
- 4mm Solid steel outer body and 2mm inner body
- 8mm anti-bludgeon door fitted with VdS Class 1 double bitted safe lock
- Chrome plated bolt cups
- Adjustable jewellery shelf included
- Motion sensitive Interior light included
- Suitable for rear or floor fixing Bolts supplied
- Colour Metallic Dark Grey RAL7001

## **Specification**

| sku                         | SFMV-1FRK-G-S2    |
|-----------------------------|-------------------|
| Weight                      | 32kg              |
| Standard                    | Gold              |
| Cash Rating                 | £4,000            |
| Volume                      | 12 litres         |
| Shelves                     | 1                 |
| Internal Dimensions (H*W*D) | 182 * 304 * 220mm |
| External Dimensions (H*W*D) | 294 * 374 * 325mm |