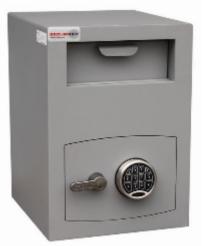

## **Mini Vault Deposit Silver 2 Electronic**

- £3,000 overnight cash cover (£30,000 valuables)\*\*
- 4mm Solid steel electrically welded body
- 8mm thick door fitted with advanced electronic lock
- Registration system to prevent lockout situation
- Aperture W 250 x H 100mm
- Chrome plated bolt cups
- Soft foam insert protects valuables from damage
- Motion sensitive Interior light included
- Suitable for rear or floor fixing Bolts supplied
- Batteries, Installation and operating instructions included
- Colour Metallic Dark Grey RAL7001