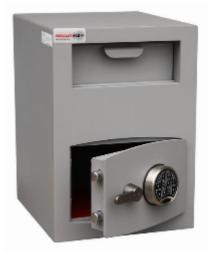

## **Mini Vault Deposit Silver 2 Electronic**

- £3,000 overnight cash cover (£30,000 valuables)\*\*
- 4mm Solid steel electrically welded body
- 8mm thick door fitted with advanced electronic lock
- Registration system to prevent lockout situation
- Aperture W 250 x H 100mm
- Chrome plated bolt cups
- Soft foam insert protects valuables from damage
- Motion sensitive Interior light included
- Suitable for rear or floor fixing Bolts supplied
- Batteries, Installation and operating instructions included
- Colour Metallic Dark Grey RAL7001