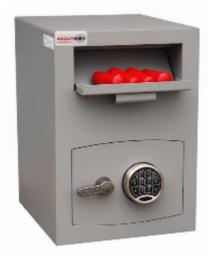

## **Mini Vault Deposit Silver 2 Electronic**

- £3,000 overnight cash cover (£30,000 valuables)\*\*
- 4mm Solid steel electrically welded body
- 8mm thick door fitted with advanced electronic lock
- Registration system to prevent lockout situation
- Aperture W 250 x H 100mm
- Chrome plated bolt cups
- Soft foam insert protects valuables from damage
- Motion sensitive Interior light included
- Suitable for rear or floor fixing Bolts supplied
- Batteries, Installation and operating instructions included
- Colour Metallic Dark Grey RAL7001