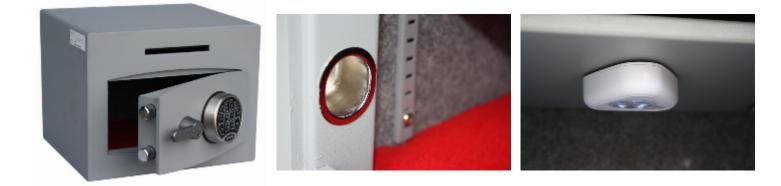

## **Mini Vault Deposit Silver 1 Electronic**

- £3,000 overnight cash cover (£30,000 valuables)\*\*
- 4mm Solid steel electrically welded body
- 8mm thick door fitted with advanced electronic lock
- Registration system to prevent lockout situation
- Aperture W 140 x H 20mm
- Chrome plated bolt cups
- Soft foam insert protects valuables from damage
- Motion sensitive Interior light included
- Suitable for rear or floor fixing Bolts supplied
- Batteries, Installation and operating instructions included
- Colour Metallic Dark Grey RAL7001