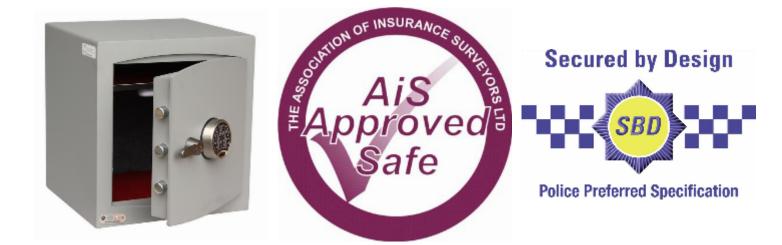

## **Mini Vault S2 Silver 3 Electronic**

## Mini Vault S2 Silver 3 Electronic

- £4,000 overnight cash cover (£40,000 valuables)
- Independently tested and certified to EN14450 S2
- 4mm Solid steel electrically welded body
- 8mm anti-bludgeon door fitted with advanced electronic lock
- Registration system to prevent lockout situation
- Chrome plated bolt cups
- Soft foam insert protects valuables from damage
- Fully lined interior
- Adjustable jewellery shelf included
- Motion sensitive Interior light included
- Suitable for rear or floor fixing Bolts supplied
- Batteries, Installation and operating instructions included
- Colour Metallic Dark Grey RAL7001