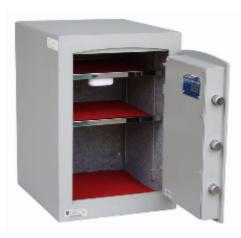

## Mini Vault S2 Silver 2 Electronic

- £4,000 overnight cash cover (£40,000 valuables)
- Independently tested and certified to EN14450 S2
- 4mm Solid steel electrically welded body
- 8mm anti-bludgeon door fitted with advanced electronic lock
- Registration system to prevent lockout situation
- Chrome plated bolt cups
- Soft foam insert protects valuables from damage
- Fully lined interior
- Adjustable jewellery shelves included
- Motion sensitive Interior light included
- Suitable for rear or floor fixing Bolts supplied
- Batteries, Installation and operating instructions included
- Colour Metallic Dark Grey RAL7001

## **Specification**

| SKU                         | SFMV-2ZE-S-S2     |
|-----------------------------|-------------------|
| Weight                      | 52kg              |
| Standard                    | Silver            |
| Cash Rating                 | £4,000            |
| Volume                      | 67 litres         |
| Shelves                     | 2                 |
| Internal Dimensions (H*W*D) | 522 * 354 * 360mm |
| External Dimensions (H*W*D) | 532 * 374 * 425mm |