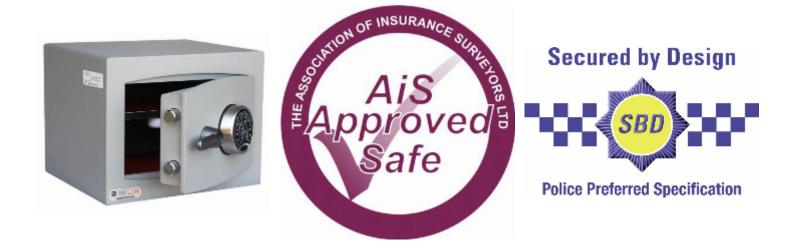

**Mini Vault S2 Silver 1 Electronic** 

## Mini Vault S2 Silver 1 Electronic

- £4,000 overnight cash cover (£40,000 valuables)
- Independently tested and certified to EN14450 S2
- 4mm Solid steel electrically welded body
- 8mm anti-bludgeon door fitted with advanced electronic lock
- Registration system to prevent lockout situation
- Chrome plated bolt cups
- Soft foam insert protects valuables from damage
- Fully lined interior
- Adjustable jewellery shelf included
- Motion sensitive Interior light included
- Suitable for rear or floor fixing Bolts supplied
- Batteries, Installation and operating instructions included
- Colour Metallic Dark Grey RAL7001