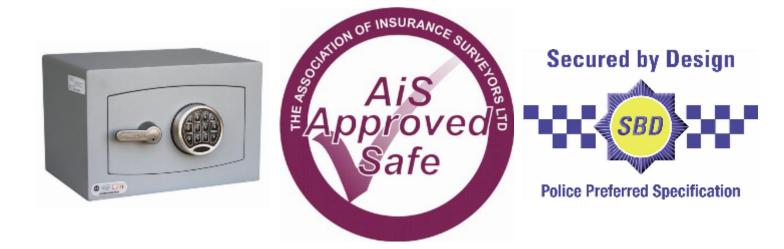

## **Mini Vault S2 Silver 0 Electronic**

## **Mini Vault S2 Silver 0 Electronic**

- £4,000 overnight cash cover (£40,000 valuables)
- Independently tested and certified to EN14450 S2
- 4mm Solid steel electrically welded body
- 8mm anti-bludgeon door fitted with advanced electronic lock
- Registration system to prevent lockout situation
- Chrome plated bolt cups
- Soft foam insert protects valuables from damage
- Fully lined interior
- Motion sensitive Interior light included
- Suitable for rear or floor fixing Bolts supplied
- Batteries, Installation and operating instructions included
- Colour Metallic Dark Grey RAL7001