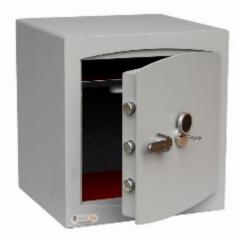

## Mini Vault S2 Silver 3 Key Locking

- £4,000 overnight cash cover (£40,000 valuables)
- Independently tested and certified to EN14450 S2
- 4mm Solid steel electrically welded body
- 8mm anti-bludgeon door fitted with VdS Class 1 double bitted safe lock
- Chrome plated bolt cups
- Soft foam insert protects valuables from damage
- Fully lined interior
- Adjustable jewellery shelf included
- Motion sensitive Interior light included
- Suitable for rear or floor fixing Bolts supplied
- Colour Metallic Dark Grey RAL7001

## **Specification**

| SKU                         | SFMV-3K-S-S2      |
|-----------------------------|-------------------|
| Weight                      | 50kg              |
| Standard                    | Silver            |
| Cash Rating                 | £4,000            |
| Volume                      | 68 litres         |
| Shelves                     | 1                 |
| Internal Dimensions (H*W*D) | 455 * 420 * 355mm |
| External Dimensions (H*W*D) | 470 * 435 * 405mm |