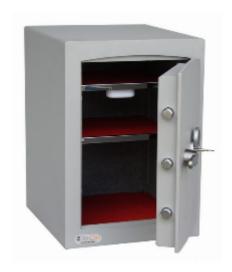

## Mini Vault S2 Silver 2 Key Locking

## Mini Vault S2 Silver 2 Key Locking

- £4,000 overnight cash cover (£40,000 valuables)
- Independently tested and certified to EN14450 S2
- 4mm Solid steel electrically welded body
- 8mm anti-bludgeon door fitted with VdS Class 1 double bitted safe lock
- Chrome plated bolt cups
- Soft foam insert protects valuables from damage
- Fully lined interior
- Adjustable jewellery shelves included
- Motion sensitive Interior light included
- Suitable for rear or floor fixing Bolts supplied
- Colour Metallic Dark Grey RAL7001