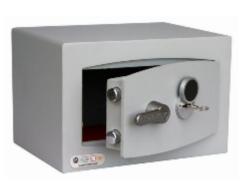

## Mini Vault S2 Silver 0 Key Locking

## Mini Vault S2 Silver 0 Key Locking

- £4,000 overnight cash cover (£40,000 valuables)
- Independently tested and certified to EN14450 S2
- 4mm Solid steel electrically welded body
- 8mm anti-bludgeon door fitted with VdS Class 1 double bitted safe lock
- Chrome plated bolt cups
- Soft foam insert protects valuables from damage
- Fully lined interior
- Motion sensitive Interior light included
- Suitable for rear or floor fixing Bolts supplied
- Colour Metallic Dark Grey RAL7001

## **Specification**

| sku                         | SFMV-0K-S-S2      |
|-----------------------------|-------------------|
| Weight                      | 23kg              |
| Standard                    | Silver            |
| Cash Rating                 | £4,000            |
| Volume                      | 18 litres         |
| Internal Dimensions (H*W*D) | 240 * 354 * 210mm |
| External Dimensions (H*W*D) | 250 * 374 * 274mm |