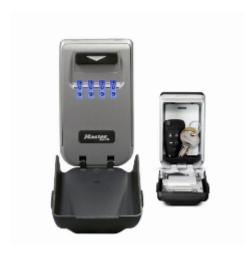

## 5425D Light Up Dial Key Store Box

- Light up dials / Backlit dials with glowing effect for ease of use in low light situations
- Suitable for a wide variety of applications including: Holiday homes and caravan parks
- Care Homes, domestic home care worker access
- Domestic use spare key, after school access, neighbour access
- Caretaker and supervisor access in schools, hospitals and colleges
- Car park attendants, building sites
- Solid Zinc body to resist against hammering or sawing
- Concealed hinge and recessed internal compartment
- 4-digit programmable combination offering 10,000 possible codes
- Large 'open' lever for easy access
- Protective plastic door Weather resistant suitable for outdoor use
- CR2032 battery included Approximately 2 years of battery life
- Supplied with 4 fixing screws
- Limited Lifetime Warranty