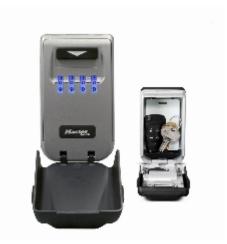

## 5425D Light Up Dial Key Store Box

- Light up dials / Backlit dials with glowing effect for ease of use in low light situations
- Suitable for a wide variety of applications including: Holiday homes and caravan parks
- Care Homes, domestic home care worker access
- Domestic use spare key, after school access, neighbour access
- Caretaker and supervisor access in schools, hospitals and colleges
- Car park attendants, building sites
- Solid Zinc body to resist against hammering or sawing
- Concealed hinge and recessed internal compartment
- 4-digit programmable combination offering 10,000 possible codes
- Large 'open' lever for easy access
- Protective plastic door Weather resistant suitable for outdoor use
- CR2032 battery included Approximately 2 years of battery life
- Supplied with 4 fixing screws
- Limited Lifetime Warranty