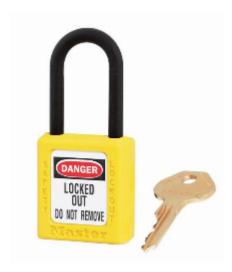

## 406 6-Pin Yellow Zenex Keyed Alike

## 406 6-Pin Yellow Zenex Keyed Alike

- Used in conjunction with lockout hasps for the isolation of machinery, plant & switchgear
- Choice of 8 different colours for ease of identification
- Durable, lightweight, non-conductive Zenex lock body
- Customize on-site with permanent, write-on labels
- All components are non-sparking and non-magnetic plastic, copper, brass
- Precise 6-pin tumbler mechanism offers 100,000 differs
- Key retaining-ensures that padlock is not left unlocked
- Supplied with 1 key per lock