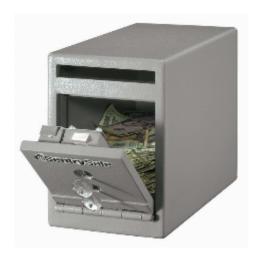

## **Drop Slot Deposit Safe Small UC-025K**

## **Drop Slot Deposit Safe Small UC-025K**

Ideal for convenience stores, restaurants, bars, hotels / motels etc...

- 3mm solid steel body & 12mm thick anti-pry door
- Anti-fish hopper prevents contents being retrieved / stolen
- Dual key locking both keys are required to open the safe
- Fold down door for easy access
- Base fixing bolts included