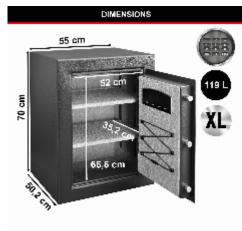

## **Specification**

| SKU                         | SML-T8-331        |
|-----------------------------|-------------------|
| Weight                      | 88.5kg            |
| Volume                      | 119.9 litres      |
| Internal Dimensions (H*W*D) | 655 * 520 * 352mm |
| External Dimensions (H*W*D) | 700 * 550 * 502mm |
| Shelves                     | 2                 |