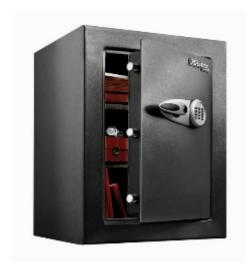

## Master Lock X Large Security Safe T8-331

## **Security Safe X Large T8-331**

- 3mm solid steel body & 6mm thick door
- Programmable electronic locking with key override\* 2 keys
- 3 25mm diameter steel locking bolts
- Concealed Hinge for added security
- Fully lined interior prevents damage to valuables
- Includes bungee organiser system, key rack & 2 no. adjustable shelves
- Base fixing bolts included
- \* 4 x AA alkaline batteries required (not included)
- 2 Year Limited Warranty