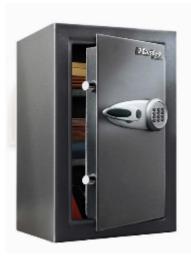

## Master Lock Security Safe Large T6-331

## Security Safe Large T6-331

- 3mm solid steel body & 6mm thick door
- Programmable electronic locking with key override\* 2 keys
- 3-way locking via 4 no. 25mm diameter steel locking bolts
- Concealed Hinge to protect against prying attempts
- Fully lined interior prevents damage to valuables
- Includes bungee organiser system, key rack & 2 no. adjustable shelves
- Base fixing bolts included
- \* 4 x AA alkaline batteries required (not included)
- 2 Year Limited Warranty

## **Specification**

| ѕки                         | SML-T6-331        |
|-----------------------------|-------------------|
| Weight                      | 47kg              |
| Volume                      | 61.7 litres       |
| Internal Dimensions (H*W*D) | 582 * 363 * 292mm |
| External Dimensions (H*W*D) | 610 * 390 * 410mm |
| Shelves                     | 2                 |