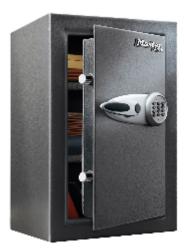

## Master Lock Security Safe Large T6-331

## Security Safe Large T6-331

- 3mm solid steel body & 6mm thick door
- Programmable electronic locking with key override\* 2 keys
- 3-way locking via 4 no. 25mm diameter steel locking bolts
- Concealed Hinge to protect against prying attempts
- Fully lined interior prevents damage to valuables
- Includes bungee organiser system, key rack & 2 no. adjustable shelves
- Base fixing bolts included
- \* 4 x AA alkaline batteries required (not included)
- 2 Year Limited Warranty

## **Specification**

| ѕки                         | SML-T6-331        |
|-----------------------------|-------------------|
| Weight                      | 47kg              |
| Volume                      | 61.7 litres       |
| Internal Dimensions (H*W*D) | 582 * 363 * 292mm |
| External Dimensions (H*W*D) | 610 * 390 * 410mm |
| Shelves                     | 2                 |