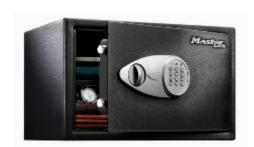

## **Security Safe Large X125**

Ideal for use with most laptops, power cord access included

- 2mm solid steel electrically welded body & door
- Electronic locking with key override\*
- Pry Resistant Door
- Twin 15mm diameter steel locking bolts
- Carpeted floor to protect valuables from damage
- Base fixing bolts included
- Power cord access for security while charging belongings
- \* 4 x AA alkaline batteries required (not included)