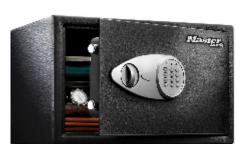

## **Security Safe Large X125**

Ideal for use with most laptops, power cord access included

- 2mm solid steel electrically welded body & door
- Electronic locking with key override\*
- Pry Resistant Door
- Twin 15mm diameter steel locking bolts
- Carpeted floor to protect valuables from damage
- Base fixing bolts included
- Power cord access for security while charging belongings
- \* 4 x AA alkaline batteries required (not included)