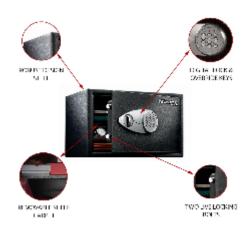

## **Security Safe Large X125**

Ideal for use with most laptops, power cord access included

- 2mm solid steel electrically welded body & door
- Electronic locking with key override\*
- Pry Resistant Door
- Twin 15mm diameter steel locking bolts
- Carpeted floor to protect valuables from damage
- Base fixing bolts included
- Power cord access for security while charging belongings
- \* 4 x AA alkaline batteries required (not included)