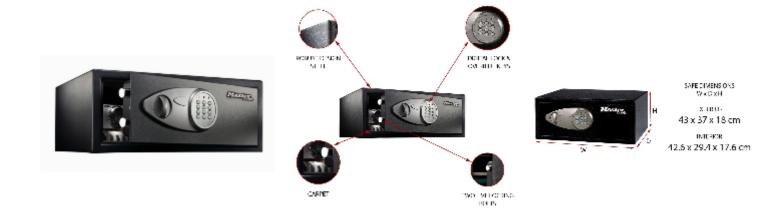

## **Master Lock X075 Security Safe Large**

## **Security Safe Large X075**

Ideal for use with most laptops, power cord access included

- 1.2mm solid steel electrically welded body
- 3mm thick door fitted with double bitted key lock
- Electronic locking with key override\*
- Twin 15mm dia. steel locking bolts
- Carpeted floor to protect valuables from damage
- Base fixing bolts included
- \* 4 x AA alkaline batteries required (not included)

## **Specification**

| SKU                         | SML-X075          |
|-----------------------------|-------------------|
| Weight                      | 7.8kg             |
| Volume                      | 22 litres         |
| Internal Dimensions (H*W*D) | 176 * 426 * 294mm |
| External Dimensions (H*W*D) | 180 * 430 * 370mm |